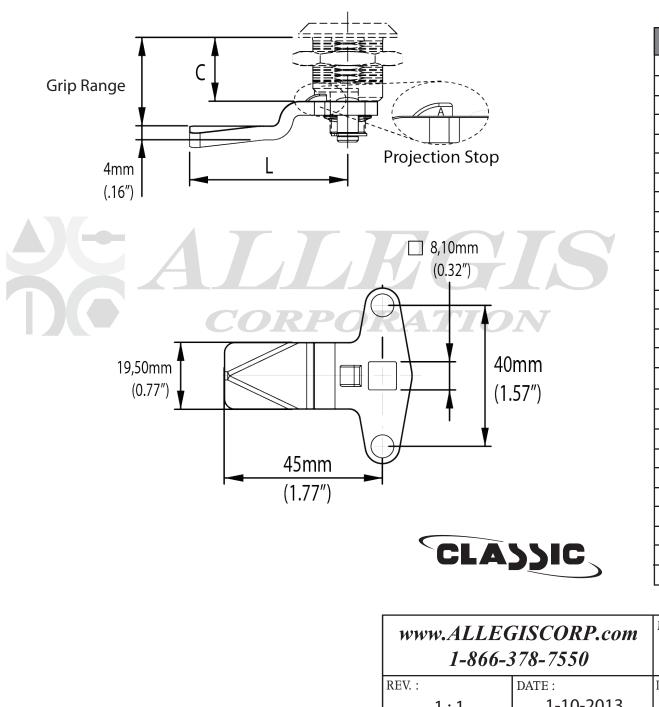

|             | GRIP RANGE |         |
|-------------|------------|---------|
| Part Number | C= 18mm    | C= 30mm |
| 2330501     | 4mm        | 16mm    |
| 2330S02     | 6mm        | 18mm    |
| 2330S03     | 8mm        | 20mm    |
| 2330S04     | 10mm       | 22mm    |
| 2330S05     | 12mm       | 24mm    |
| 2330S06     | 13mm       | 25mm    |
| 2330S07     | 14mm       | 26mm    |
| 2330S08     | 16mm       | 28mm    |
| 2330S09     | 18mm       | 30mm    |
| 2330S10     | 20mm       | 32mm    |
| 2330S11     | 22mm       | 34mm    |
| 2330S12     | 24mm       | 36mm    |
| 2330S13     | 25mm       | 37mm    |
| 2330S14     | 26mm       | 38mm    |
| 2330S15     | 28mm       | 40mm    |
| 2330S16     | 30mm       | 42mm    |
| 2330S17     | 32mm       | 44mm    |
| 2330S18     | 34mm       | 46mm    |
| 2330S19     | 35mm       | 47mm    |
| 2330520     | 36mm       | 48mm    |
| 2330S21     | 38mm       | 50mm    |
| 2330S22     | 40mm       | 52mm    |
| 2330S23     | 42mm       | 54mm    |
| 2330S24     | 44mm       | 56mm    |
| 2330S25     | 45mm       | 57mm    |
| 2330S26     | 47mm       | 59mm    |
| 2330S27     | 50mm       | 62mm    |

| www.ALLEGISCORP.com |           | MATERIAL / FINISH : |               |
|---------------------|-----------|---------------------|---------------|
| 1-866-378-7550      |           | Stainless Steel     |               |
| REV. :              | DATE :    | DESCRIPTION :       | DRAWING NO. : |
| 1:1                 | 1-10-2013 | 3-Point Cam         | See Above     |