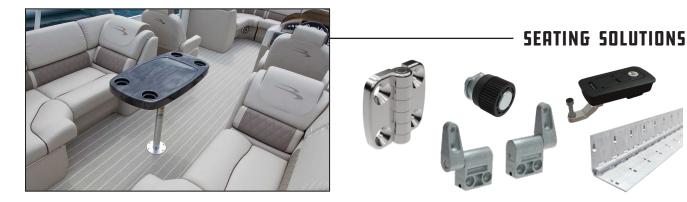

#### WE OFFER A WIDE RANGE OF SOLUTIONS

From the exterior to inside the cabin, Allegis offers a wide range of access solutions such as latches, hinges, drawer slides, gaskets, and more that are vibration-resistant and sealed to keep water, snow, ice, and dirt out.