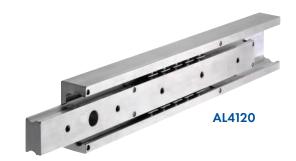

# **AL4140**

- Supports loads up to 1,350 lbs.
- Uses full-extension design
- Available in four-inch lengths from 16 to 48 in.

**AL4140** 