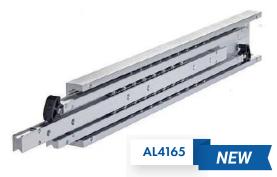

### AL4160:

- Supports loads up to 650 lbs.
- Uses full-extension design
- Available in even lengths 12-28, 32, 36, and 40 in.

- Full-extension (two-way) design
- Supports loads up to 600 lbs.
- Available in four-inch lengths from 16 to 40 in.