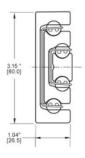

### AL4160:

- Supports loads up to 650 lbs.
- Uses full-extension design
- Available in even lengths 12-28, 32, 36, and 40 in.

- Full-extension (two-way) design
- Supports loads up to 600 lbs.
- Available in four-inch lengths from 16 to 40 in.