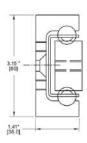

### AL4160:

- Supports loads up to 650 lbs.
- Uses full-extension design
- Available in even lengths 12-28, 32, 36, and 40 in.

- Full-extension (two-way) design
- Supports loads up to 600 lbs.
- Available in four-inch lengths from 16 to 40 in.