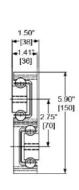

# AL4120:

- Supports loads up to 1,200 lbs.
- Uses ¾-extension design
- Available in four-inch lengths from 16 to 48 in.