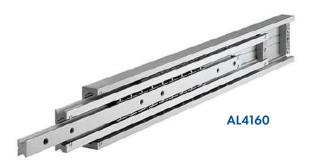

### AL4160:

- Supports loads up to 650 lbs.
- Uses full-extension design
- Available in even lengths 12-28, 32, 36, and 40 in.

- Full-extension (two-way) design
- Supports loads up to 600 lbs.
- Available in four-inch lengths from 16 to 40 in.