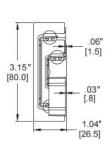

### AL4160:

- Supports loads up to 650 lbs.
- Uses full-extension design
- Available in even lengths 12-28, 32, 36, and 40 in.

- Full-extension (two-way) design
- Supports loads up to 600 lbs.
- Available in four-inch lengths from 16 to 40 in.